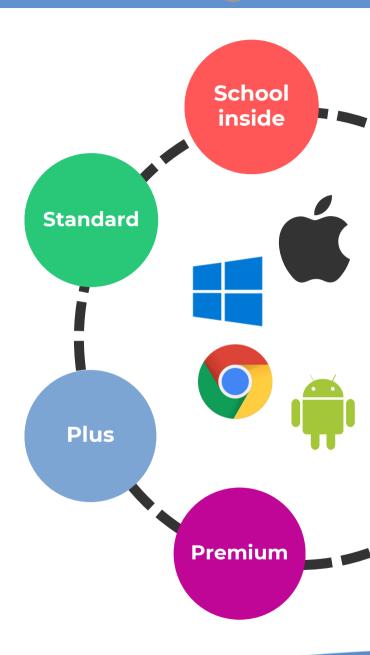

## IMTLazarus "School inside"

- · Security within school hours
- Teacher participation in the classroom (access/reports)
- GYSD Security (Google, Youtube, Sites, Drive)
- Display of navigation screens with history
- Observation panel and intelligent alarms
- Inappropriate content AI protection and analysis

#### IMTLazarus "Standard"

- Includes School Inside
- Security 24h
- History with economic image quality 72h
- Family participation
- Integration in the classroom with educational resources
- API integration: ERP / LMS / MIS / SIS
- Behavior analysis and AI integration

# IMTLazarus "Plus"

- Includes Standard
- Optimal image history for 21-day Al analysis
- Summary notifications for teachers and families
- 360-degree transparency system for student self-assessment

POPULAR

### IMTLazarus "Premium"

- Includes Plus
- IMTFusion interaction with educational software