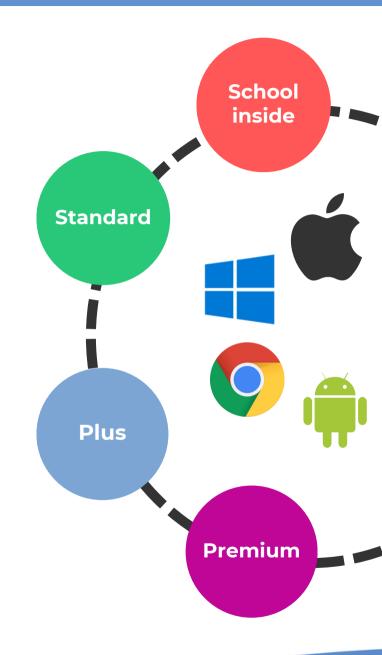

#### IMTLazarus "School inside"

- Security within school hours
- Teacher classroom management (access/reports)
- GYSD Security (Google, Youtube, Sites, Drive)
- Display of navigation screens with history
- Observation panel and intelligent alarms
- Protection and analysis of inappropriate content

#### IMTLazarus "Standard"

- Includes School Inside
- Security 24h
- History with economic image quality 72h
- Family participation (IMTHome)
- Integration in the classroom with educational resources
- API integration: ERP / LMS / MIS / SIS
- Behavior analysis and AI integration

### IMTLazarus "Plus"

- Includes Standard
- Optimal image history for 21-day AI analysis
- Summary notifications for teachers and families
- 360-degree transparency system for student self-assessment

POPULAR

#### IMTLazarus "Premium"

- Includes Plus
- IMTFusion interaction with educational software